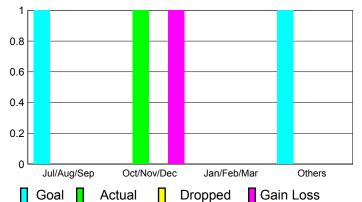

# 2010-2011 GMT Reports for District (or Undistricted) District 9 SW

| Month       | New<br>Club<br>Goal | Actual<br>New<br><u>Clubs</u> | Actual<br>Dropped<br><u>Clubs</u> | Gain/<br>Loss of<br><u>Clubs</u> | Gain/<br>Loss of<br><u>Clubs</u> |
|-------------|---------------------|-------------------------------|-----------------------------------|----------------------------------|----------------------------------|
| Jul/Aug/Sep | 1                   | 0                             | 0                                 | 0                                | 0                                |
| Oct/Nov/Dec | 0                   | 1                             | 0                                 | 1                                | 0                                |
| Jan/Feb/Mar | 0                   | 0                             | 0                                 | 0                                | 0                                |
| Apr/May/Jun | 1                   | 0                             | 0                                 | 0                                | 0                                |
| Totals      | 2                   | 1                             | 0                                 | 1                                | 0                                |

# Club Results 2010-2011 Goal, New, Dropped, Gain/Loss