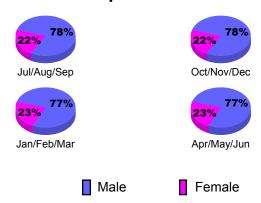

| -15                             |
| Jan/Feb/Mar | 10                         | 29                           | -24                              | 5                               | -6                              |
| Apr/May/Jun | 30                         | 22                           | -31                              | -9                              | 5                               |
| Totals      | 100                        | 151                          | -133                             | 18                              | -11                             |





#### Comparison of Membership Gain/Loss **Current Year Compared to the Previous Year** 25 20 15 10 5 0 -5 -10 -15 Jul/Aug/Sep Oct/Nov/Dec Jan/Feb/Mar Apr/May/Jun Current Year Previous Year

# Gender Comparison 2010-2011