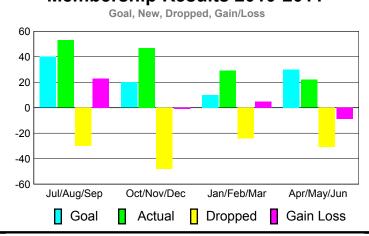

#### MEMBERSHIP **Membership** Results <u>Membership</u> 2010-2011 2009-2010

GMT CA: 1

| Month       | Net<br>Memb<br><u>Goal</u> | Actual<br>New<br><u>Memb</u> | Actual<br>Dropped<br><u>Memb</u> | Gain/<br>Loss of<br><u>Memb</u> | Gain/<br>Loss of<br><u>Memb</u> |
|-------------|----------------------------|------------------------------|----------------------------------|---------------------------------|---------------------------------|
| Jul/Aug/Sep | 40                         | 53                           | -30                              | 23                              | 5                               |
| Oct/Nov/Dec | 20                         | 47                           | -48                              | -1                              | -15                             |
| Jan/Feb/Mar | 10                         | 29                           | -24                              | 5                               | -6                              |
| Apr/May/Jun | 30                         | 22                           | -31                              | -9                              | 5                               |
| Totals      | 100                        | 151                          | -133                             | 18                              | -11                             |